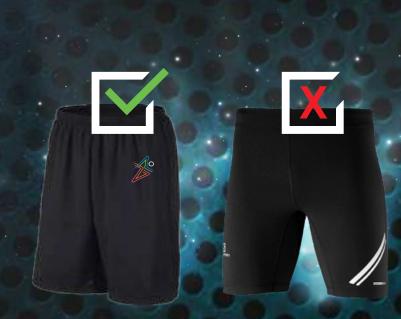

لا يسمح بارتداء الشورتات الضيقة والقصيرة يجب أن لا يقل طول شورتات السيدات عن

مستوى الركبة

Women's shorts should not be above the knee level

سيتم توفير حجاب رياضي للسيدات

لا يسمح بارتداء الشيلة حفاظاً على سلامة اللاعبات